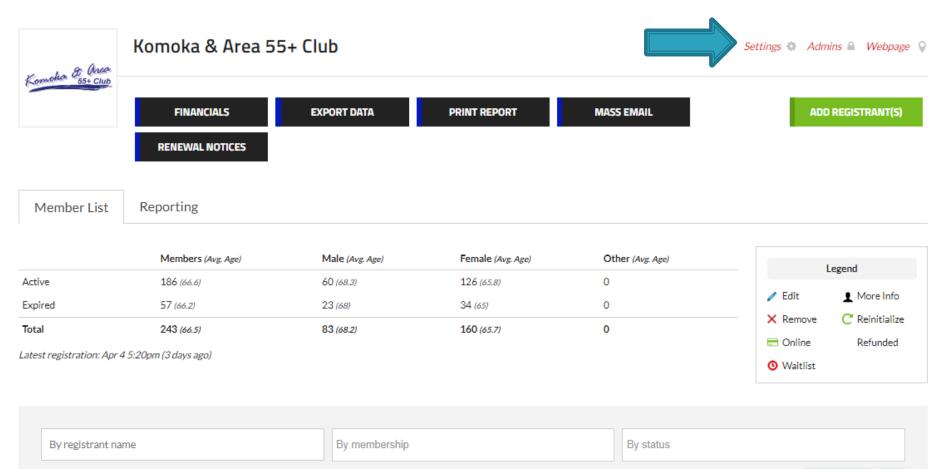

## What can you do with Member list?

- 1. View Member Information
  - i. Personal
  - ii. Payment
  - iii. Registration
- 2. Arrange information
  - i. Add, delete fields
  - ii. Sort information
    - a. Filter
    - b. Search
- 3. Edit profiles
- 4. Print/Export Reports
- 5. Email
  - i. All or select group
    - a. Only if in the database

| By registrant name |  | By membership | By status |   |  |
|--------------------|--|---------------|-----------|---|--|
| Add Filter         |  |               | SEARCH    | 5 |  |
|                    |  |               |           |   |  |

Apply to checked: Edit | Remove | Email | Export | Print Report | More Info | Less Info

Visible fields 
Sort by

#### Viewing entries: 1 - 100 of 243 Page size: 100 -

| #  | Check all | Full Name 🔺          | City        | Status  | Gender | Year of Birth | PCO#  | PCO Expiry Date | Home Club              |
|----|-----------|----------------------|-------------|---------|--------|---------------|-------|-----------------|------------------------|
| 1  | 🗆 🥒 🗙 🚍   | L Abdallah, Gwen     | Delaware    | Active  | Female | 1961          | 86600 | 2023-12-31      | Komoka & Area 55+ Club |
| 2  | 🗆 🥒 🗙 🚍   | L Alce, Jim          | Mt. Brydges | Expired | Male   | 1953          | 54804 | 2022-12-31      | Komoka & Area 55+ Club |
| 3  | 🗆 🖊 🗙 🚍   | 💄 Amato, Fran        | London      | Active  | Female | 1956          | 95256 | 2023-12-31      | Komoka & Area 55+ Club |
| 4  | 🗆 🖊 🗙 🚍   | L Appeldoorn, Leslie | London      | Expired | Female | 1957          | 54830 | 2022-12-31      | Komoka & Area 55+ Club |
| 5  | 🗆 🖊 🗙 🚍   | L Arnott, Heather    | London      | Expired | Female | 1965          | 67922 | 2022-12-31      | Komoka & Area 55+ Club |
| 6  | 🗆 🖊 🗙 🚍   | 💄 Arnott, John       | London      | Expired | Male   | 1965          | 67921 | 2022-12-31      | Komoka & Area 55+ Club |
| 7  | 🗆 🖊 🗙 🚍   | 💄 Baker, Bryan       | Delaware    | Active  | Male   | 1943          | 54880 | 2023-12-31      | Komoka & Area 55+ Club |
| 8  | 🗆 🖊 🗙 🚍   | 💄 Balderston, John   | Komoka      | Expired | Male   | 1946          | 84628 | 2022-12-31      | Komoka & Area 55+ Club |
| 9  | 🗆 🖊 🗙 🚍   | 💄 Banting, Jan       | London      | Active  | Female | 1951          | 93405 | 2023-12-31      | Komoka & Area 55+ Club |
| 10 | □ / ¥ 🗖   |                      |             |         |        | 1010          |       |                 |                        |