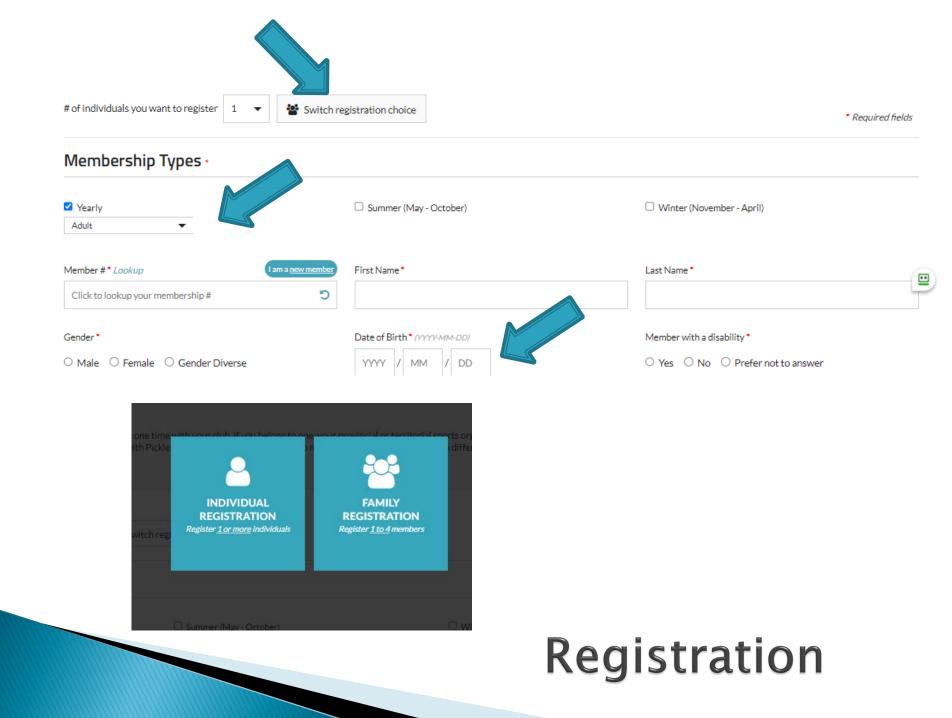

---|
| ß | 2 | × | Family/group                            | \$100.00 (max members: 4 / required members: 1) | Yearly                                               | Family | All registrants |
| đ | 2 | × | Specific membership<br>type or category | \$30.00                                         | Summer (May - October)                               | Adult  | All registrants |
| đ | 2 | × | Specific membership<br>type or category | \$30.00                                         | Winter (November - April)                            | Adult  | All registrants |
| ß | 2 | × | Specific membership<br>type or category | \$18.00                                         | Summer (May - October),<br>Winter (November - April) | Youth  | All registrants |

+ Add Custom Price

## Settings- Payment





## What can you do with Member list?

- 1. View Member Information
  - i. Personal
  - ii. Payment
  - iii. Registration
- 2. Arrange information
  - i. Add, delete fields
  - ii. Sort information
    - a. Filter
    - b. Search
- 3. Edit profiles
- 4. Print/Export Reports
- 5. Email
  - i. All or select group
    - a. Only if in the database

| By registrant name |  | By membership | By status |   |  |
|--------------------|--|---------------|-----------|---|--|
| Add Filter         |  |               | SEARCH    | 5 |  |
|                    |  |               |           |   |  |

Apply to checked: Edit | Remove | Email | Export | Print Report | More Info | Less Info

Visible fields 
Sort by

#### Viewing entries: 1 - 100 of 243 Page size: 100 -

| #  | Check all | Full Name 🔺