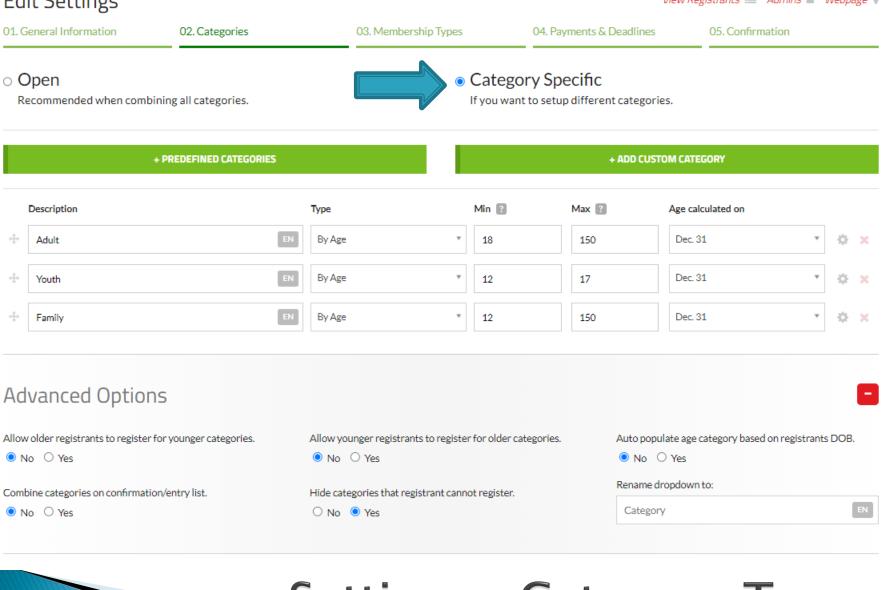

## Settings – Category Types

#### Edit Settings

#### View Registrants 📰 Admins 🔒 Webpage 💡

+ ADD MEMBERSHIP TYPE