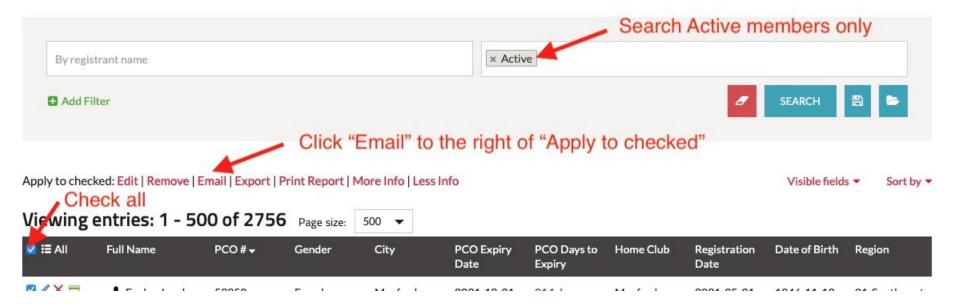

## What can you do with Member list?

- 1. View Member Information
  - i. Personal
  - ii. Payment
  - iii. Registration
- 2. Arrange information
  - i. Add, delete fields
  - ii. Sort information
    - a. Filter
    - b. Search
- 3. Edit profiles
- 4. Print/Export Reports
- 5. Email
  - i. All or select group
    - a. Only if in the database

| By registrant name |  | By membership | By status |   |  |
|--------------------|--|---------------|-----------|---|--|
| Add Filter         |  |               | SEARCH    | 5 |  |
|                    |  |               |           |   |  |

Apply to checked: Edit | Remove | Email | Export | Print Report | More Info | Less Info

Visible fields 
Sort by

#### Viewing entries: 1 - 100 of 243 Page size: 100 -

| #  | Check all | Full Name 🔺          | City        | Status  | Gender | Year of Birth | PCO#  | PCO Expiry Date | Home Club              |
|----|-----------|----------------------|-------------|---------|--------|---------------|-------|-----------------|------------------------|
| 1  | 🗆 🥒 🗙 🚍   | L Abdallah, Gwen     | Delaware    | Active  | Female | 1961          | 86600 | 2023-12-31      | Komoka & Area 55+ Club |
| 2  | 🗆 🥒 🗙 🚍   | L Alce, Jim          | Mt. Brydges | Expired | Male   | 1953          | 54804 | 2022-12-31      | Komoka & Area 55+ Club |
| 3  | 🗆 🖊 🗙 🚍   | 💄 Amato, Fran        | London      | Active  | Female | 1956          | 95256 | 2023-12-31      | Komoka & Area 55+ Club |
| 4  | 🗆 🖊 🗙 🚍   | L Appeldoorn, Leslie | London      | Expired | Female | 1957          | 54830 | 2022-12-31      | Komoka & Area 55+ Club |
| 5  | 🗆 🖊 🗙 🚍   | L Arnott, Heather    | London      | Expired | Female | 1965          | 67922 | 2022-12-31      | Komoka & Area 55+ Club |
| 6  | 🗆 🖊 🗙 🚍   | 💄 Arnott, John       | London      | Expired | Male   | 1965          | 67921 | 2022-12-31      | Komoka & Area 55+ Club |
| 7  | 🗆 🖊 🗙 🚍   | 💄 Baker, Bryan       | Delaware    | Active  | Male   | 1943          | 54880 | 2023-12-31      | Komoka & Area 55+ Club |
| 8  | 🗆 🖊 🗙 🚍   | 💄 Balderston, John   | Komoka      | Expired | Male   | 1946          | 84628 | 2022-12-31      | Komoka & Area 55+ Club |
| 9  | 🗆 🖊 🗙 🚍   | 💄 Banting, Jan       | London      | Active  | Female | 1951          | 93405 | 2023-12-31      | Komoka & Area 55+ Club |
| 10 | □ / ¥ 🗖   |                      |             |         |        | 1010          |       |                 |                        |