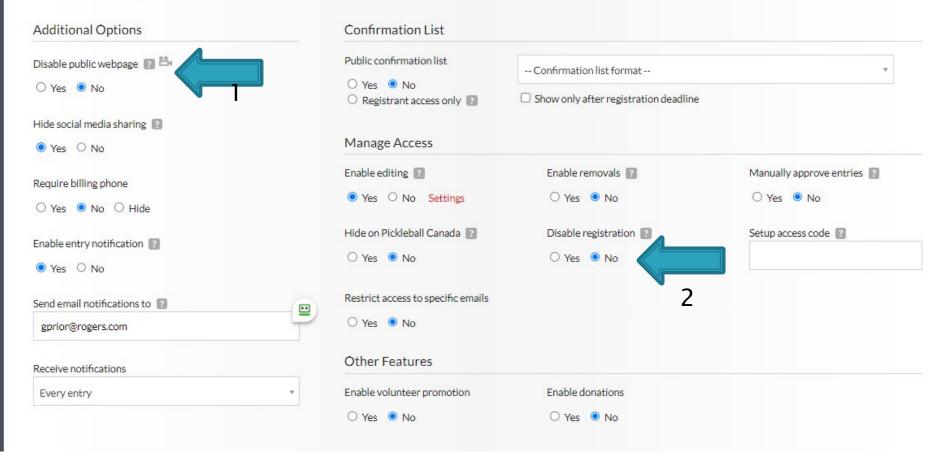

## Reporting

There are a couple of places where a person can change whether they receive emails.

It can be done on the Edit of the profile by checking off the Opt in to receive emails and to uncheck the box if they wish to opt out.

A <u>better</u> way is to go to the **Messaging Centre**, choose **Subscribe/Unsubscribe Settings** where it lists different sources of emails such as PAO, PCO and club. You can then check the ones you wish to unsubscribe to.