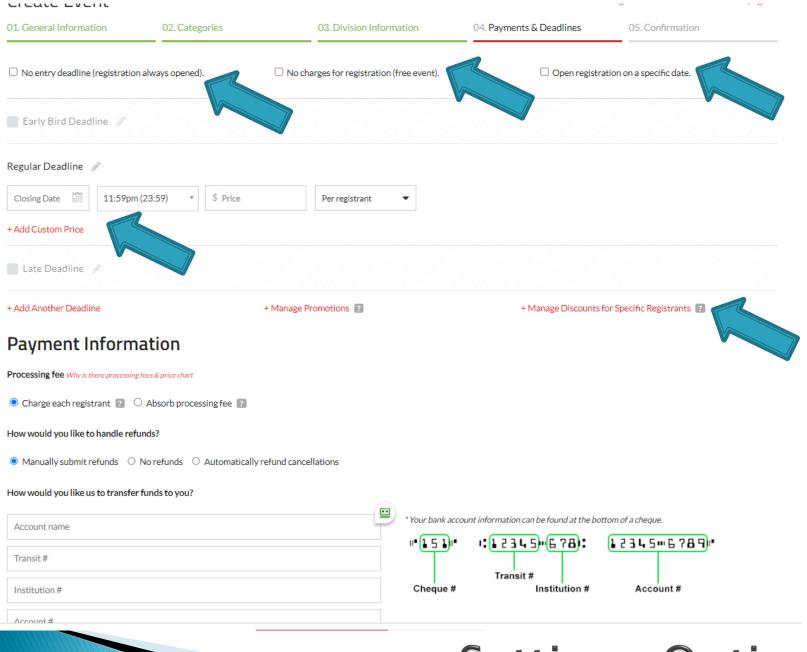

| Hide types not available to registrant. 👔            |   |                                  |   |                            |                              |
| Limit registration form to one registrant at a time. |   | Allow duplicate registrations. 👔 |   | Limit # of registrants/set | up waitlist (all entries). ៉ |
| ● No O Yes                                           |   | ● No ○ Yes                       |   | No O Yes                   |                              |

## Settings – Membership Types

#### SET ENTRY CAP

Leave textbox blank if no cap applies.



χ

In the conversion of the converse of the converse of the conversion of the conversi

| CATEGORY | MALE CAP | FEMALE CAP |
|----------|----------|------------|
| Junior   | 6        | 6          |

## **Settings Options**



## **Settings Options**

#### View Registrants 📰 Admins 🔒 Webpage 💡

#### Edit Settings

| 01. General In                                  | formation                               | 02. Categories | 03. Membership Types                           | 04. Payments & Deadlines | 05. Confirmation             |
|-------------------------------------------------|-----------------------------------------|----------------|------------------------------------------------|--------------------------|------------------------------|
| No entry deadline (registration always opened). |                                         |                | □ No charges for registration (free membership | o). 🗌 Open regi          | stration on a specific date. |
| Early Bird                                      | d D