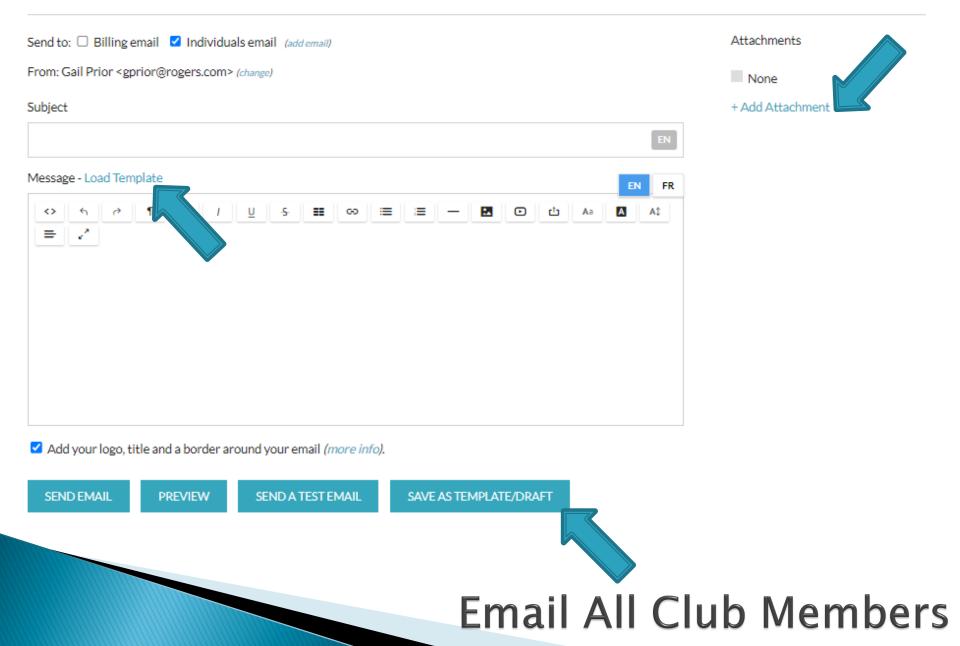

## **Opting out**

Х

Email

| Message - Load Temp | plate  |              |   |       | EN FR     |
|---------------------|--------|--------------|---|-------|-----------|
|                     | ¶T B / | <u>U</u> -5- | ∞ | - 🖪 🖸 | 🖞 Aa 🖪 A‡ |
|                     |        |              |   |       |           |

Add your logo, title and a border around your email (more info).

## **Email Selected Club Members**

| Send an engreen View history/stats O Export email list O MailChimp integration |                 |
|--------------------------------------------------------------------------------|-----------------|
| Send en registrants O Customized list                                          |                 |
| Send to: 🗆 Billing email 🗹 Individuals email (add email)                       | Attachments     |
| From: Gail Prior <gprior@rogers.com> (change)</gprior@rogers.com>              | None            |
| Subject                                                                        | + Add Attachmen |
| EN                                                                             |                 |
| Message - Load Template FR                                                     |                 |
| $ \begin{array}{c ccccccccccccccccccccccccccccccccccc$                         |                 |
|                                                                                |                 |