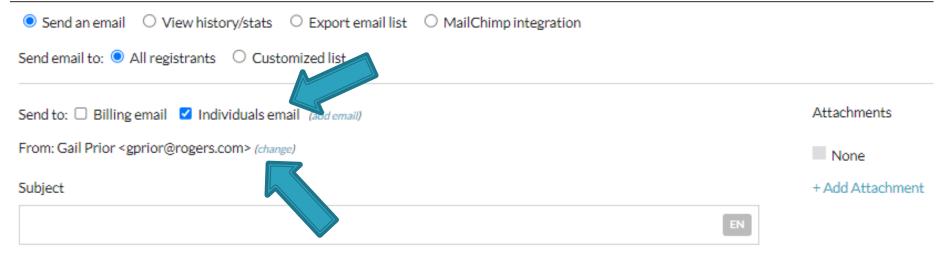

#### Send email to: All registrants Customized list

#### Send to: (BCC)

## **Email Selected Club Members**

| Send an engreen View history/stats O Export email list O MailChimp integration |                 |
|--------------------------------------------------------------------------------|-----------------|
| Send en registrants O Customized list                                          |                 |
| Send to: 🗆 Billing email 🗹 Individuals email (add email)                       | Attachments     |
| From: Gail Prior <gprior@rogers.com> (change)</gprior@rogers.com>              | None            |
| Subject                                                                        | + Add Attachmen |
| EN                                                                             |                 |
| Message - Load Template FR                                                     |                 |
| $ \begin{array}{c ccccccccccccccccccccccccccccccccccc$                         |                 |
|                                                                                |                 |