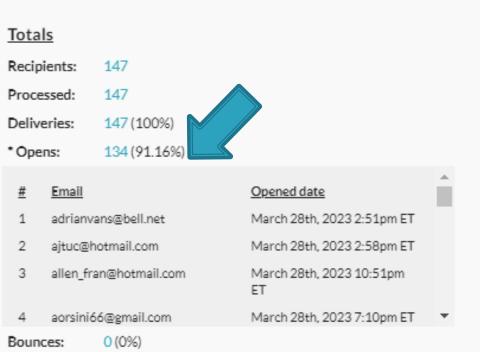

## **View Email Statistics**

#### Message Statistics (refresh page)

#### Daily summary