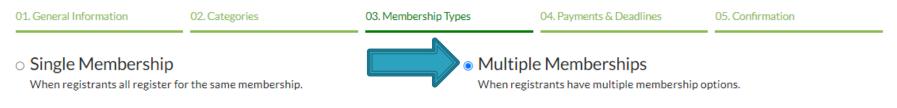

- Specific roles

## Admin-Settings

## Settings – Review

SEARCH



#### Add Filter



## Settings – Review

#### Advanced Options



## Settings – Review



# NOTE: This message has been added to all registration forms

PLEASE check to see if you are already in the system before you regime as a new member. You may just need to renew. What is the Membership Year?

The membership year for Pickleball Canada and the Provincial and Territorial pickleball associations is from January 1 to December 31. If you register **on October 1 or later in the year your membership runs to December 31 of the following year.** 

## Settings – Review

#### Edit Settings

View Registrants 📰 Admins 🔒 Webpage 💡



## Settings – Category Types

#### Edit Settings

#### View Registrants 📰 Admins 🔒 Webpage 💡



+ ADD MEMBERSHIP TYPE

#### Apply to checked: Categories | Cap/Waitlist | Disable | Delete

|   | Name                      | Male Categories  | Female Categories |   |   |
|---|---------------------------|------------------|-------------------|---|---|
| ÷ | Yearly                    | × All categories | × All categories  | ¢ | × |
| ÷ | Summer (May - October)    | × All categories | × All categories  | ¢ | × |
| ÷ | Winter (November - April) | × All categories | × All categories  | ¢ | × |

| Advanced Options                                     |   |                                  |   |                            | •                            |
|------------------------------------------------------|---|----------------------------------|---|----------------------------|------------