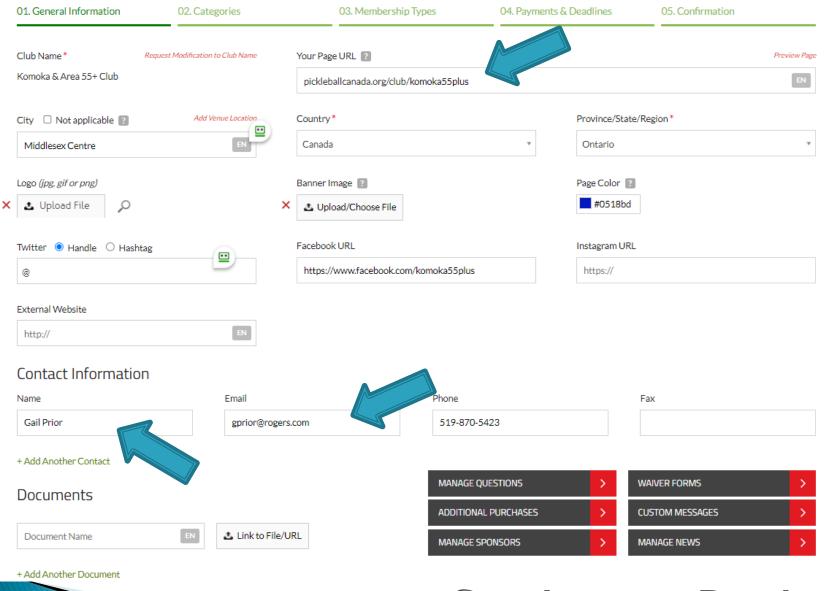

#### Edit Settings

View Registrants 📰 Admins 🔒 Webpage 💡

#### View Registrants 📰 Admins 🔒 Webpage 💡

#### Edit Settings

| 01. General In                                  | formation                               | 02. Categories | 03. Membership Types                           | 04. Payments & Deadlines | 05. Confirmation             |
|-------------------------------------------------|-----------------------------------------|----------------|------------------------------------------------|--------------------------|------------------------------|
| No entry deadline (registration always opened). |                                         |                | □ No charges for registration (free membership | o). 🗌 Open regi          | stration on a specific date. |
| Early Bird                                      | d Deadline 🥒                            |                |                                                |                          |                              |
| Add Custom                                      | Price                                   |                |                                                |                          |                              |
| egular Dead                                     | dline 🥒                                 |                |                                                |                          |                              |
| \$ Price                                        | Per reg                                 | istrant 🔻      |                                                |                          |                              |
| View<br>Registrants                             | Туре                                    | Price          | Membership type                                | Category                 | Advanced Settings            |
| / X                                             | Specific membership<br>type or category | \$50.00        | Yearly                                         | Adult                    | All registrants              |
| Ø 🗙                                             | Specific membership<br>type or category | \$25.00        | Yearly                                         | Youth                    | All registrants              |