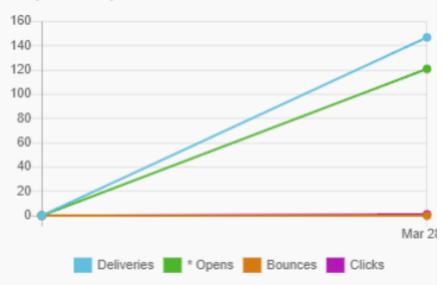

## **View Email Statistics**

#### Message Statistics (refresh page)

#### Daily summary