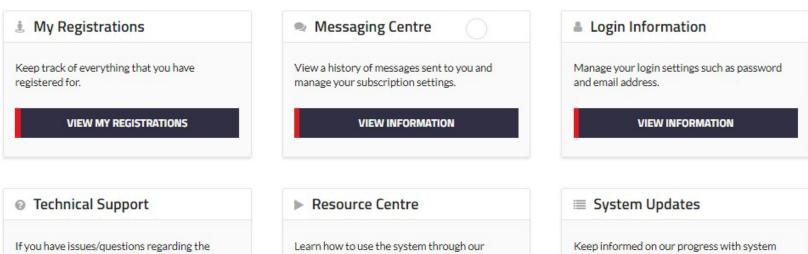

#### Hello, what would you like to do?

membership expires on December 31st, 2023 (in 267 days) - Renew | Membership Card

View My Registrations

registration platform.

CONTACT SUPPORT

VIEW INFORMATION

resource centre.

VIEW INFORMATION

updates.

## Dashboard-Admin

| My Events                                                                        | 😁 My Members                                                      | ( My Registrations                                                |
|----------------------------------------------------------------------------------|-------------------------------------------------------------------|-------------------------------------------------------------------|
| Create and manage your events (competitions, training courses, etc).             | View and manage your organizations membership data.               | Keep track of everything that you have registered for.            |
| VIEW MY EVENTS                                                                   | VIEW MY MEMBERS                                                   | VIEW MY REGISTRATIONS                                             |
| Messaging Centre                                                                 | Places to Play                                                    | Login Information                                                 |
| View a history of messages sent to you and<br>manage your subscription settings. | Help manage our online database for places to play across Canada. | Manage your login settings such as password<br>and email address. |
| VIEW INFORMATION                                                                 | MANAGE PLACES TO PLAY                                             | VIEW INFORMATION                                                  |
| Technical Support                                                                | Resource Centre                                                   | ≣ System Updates                                                  |
| If you have issues/questions regarding the registration platform.                | Learn how to use the system through our resource centre.          | Keep informed on our progress with system updates.                |
| CONTACT SUPPORT                                                                  | VIEW INFORMATION                                                  | VIEW INFORMATION                                                  |