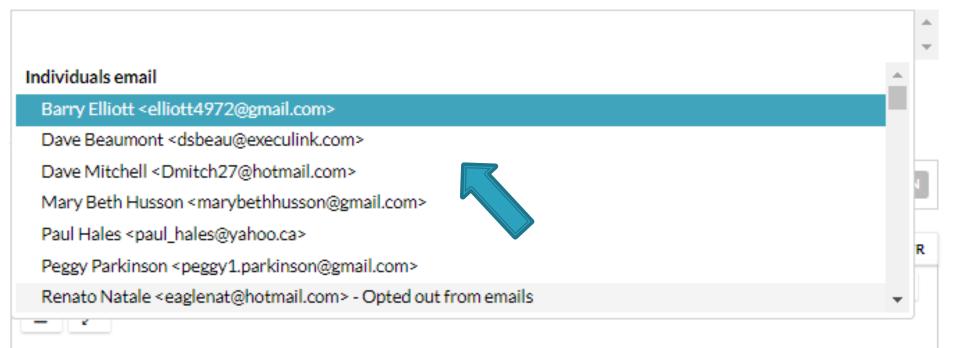

## **Email Selected Club Members**

| Send an engreen View history/stats O Export email list O MailChimp integration |                 |
|--------------------------------------------------------------------------------|-----------------|
| Send en registrants O Customized list                                          |                 |
| Send to: 🗆 Billing email 🗹 Individuals email (add email)                       | Attachments     |
| From: Gail Prior <gprior@rogers.com> (change)</gprior@rogers.com>              | None            |
| Subject                                                                        | + Add Attachmen |
| EN                                                                             |                 |
| Message - Load Template FR                                                     |                 |
| $ \begin{array}{c ccccccccccccccccccccccccccccccccccc$                         |                 |
|                                                                                |                 |