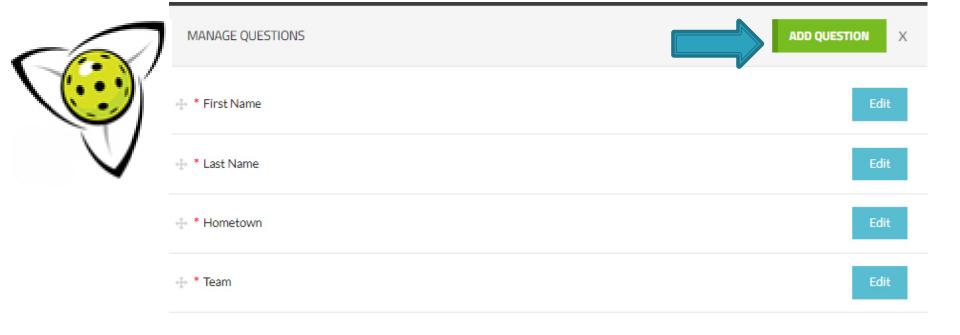

# Manage Questions

### **Restricting Access**

| MANAGE QUESTIONS                       |                            | ADD QUESTION X                | ADD QUESTION            | Х        |
|----------------------------------------|----------------------------|-------------------------------|-------------------------|----------|
| → Member #                             |                            | EN Update Delete              | EN Update Del           | ete      |
| ☐ Do not allow non-members to register | Membership lookup settings | (+) More settings             | (+) More set            | tings    |
| → * First Name                         |                            | Edit                          | Ed                      | it       |
| + * Last Name                          |                            | Edit                          | Ed                      | it       |
| ♣ * Gender                             |                            | Edit                          | Ed                      | it       |
|                                        |                            | Edit                          | Ed                      | it       |
|                                        |                            | (-) Hide default field settir | (-) Hide default fields | ettings  |
| Default fields  ✓ Member #             | ✓ First Name               | ✓ Last Name                   |                         | cttiligo |
| ✓ Gender                               | ✓ Date of Birth            | ✓ Last Name                   |                         |          |
| ✓ Hometown                             | Full Mailing Address       | School Grade/Year             |                         |          |
| Profile Photo                          | Individual Email           | Canadian Citizen              | Canadian Citizen        |          |
|                                        | SAVE                       | CLOSE                         | CLOSE                   |          |