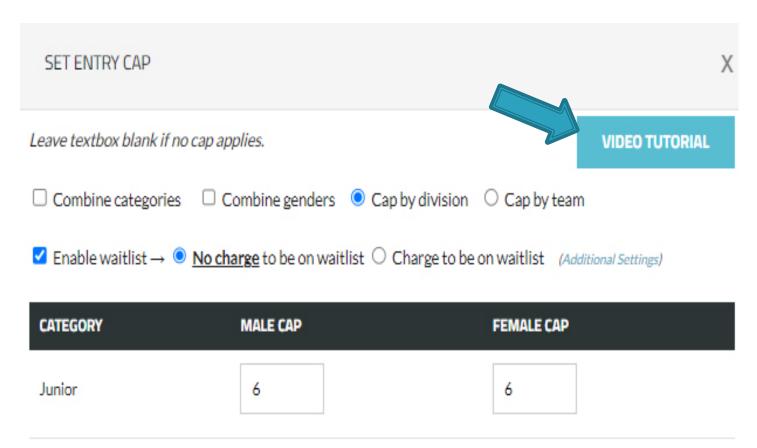

# **Settings Options**

This is an added option where you can restrict your events to specific clubs only (i.e. if you want only YOUR club members to register for an event you created).

Video Demo <a href="https://vimeo.com/788275638/7e406d50f7">https://vimeo.com/788275638/7e406d50f7</a>