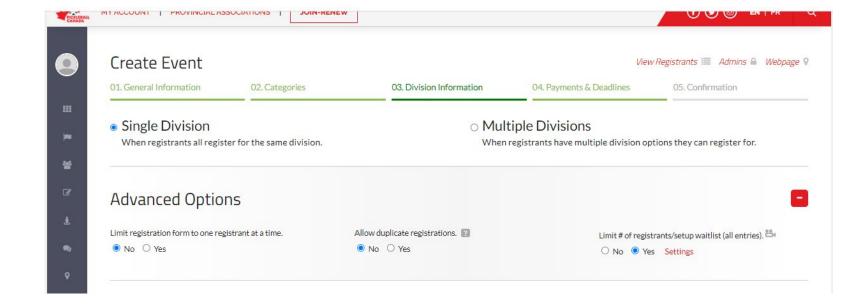

### Create An Event

| Date Not applicable        |                                       |                       |                      |             |                 |    |
|----------------------------|---------------------------------------|-----------------------|----------------------|-------------|-----------------|----|
| Start*                     | 1 1 1 1 1 1 1 1 1 1 1 1 1 1 1 1 1 1 1 | End (Optional)        |                      | □ TBA 【     | ?               |    |
| + Multiple dates ?         |                                       |                       |                      |             |                 |    |
| Twitter • Handle • Hashtag | •                                     | Facebook URL          |                      | Instagram ( | JRL             |    |
| @                          |                                       | https://              |                      | https://    |                 |    |
| External Website           |                                       |                       |                      |             |                 |    |
| http://                    | EN                                    |                       |                      |             |                 |    |
| Contact Information        |                                       |                       |                      |             |                 |    |
| Name                       | Email                                 |                       | Phone                |             | Fax             |    |
|                            |                                       |                       |                      |             |                 |    |
| + Add Another Contact      |                                       |                       | <b>A</b>             |             |                 |    |
| Documents                  |                                       |                       | MANAGE QUESTIONS     | >           | WAIVER FORMS    | >  |
|                            |                                       |                       | ADDITIONAL PURCHASES | >           | CUSTOM MESSAGES | >  |
| Document Name              | <b>≛</b> Link to File                 | /URL                  | MANAGE SPONSORS      | >           | MANAGE NEWS     | >  |
| + Add Another Document     |                                       |                       |                      |             |                 |    |
| Other Information          |                                       |                       |                      |             |                 |    |
|                            |                                       |                       |                      |             |                 | EN |
|                            |                                       |                       |                      |             |                 |    |
|                            |                                       |                       |                      |             |                 |    |
| Advanced Options           |                                       |                       |                      |             |                 | +  |
|                            |                                       |                       |                      |             |                 |    |
|                            |                                       | CONTINUE TO NEXT STEP | SAVE FOR LATER       |             |                 |    |
|                            |                                       |                       |                      |             |                 |    |